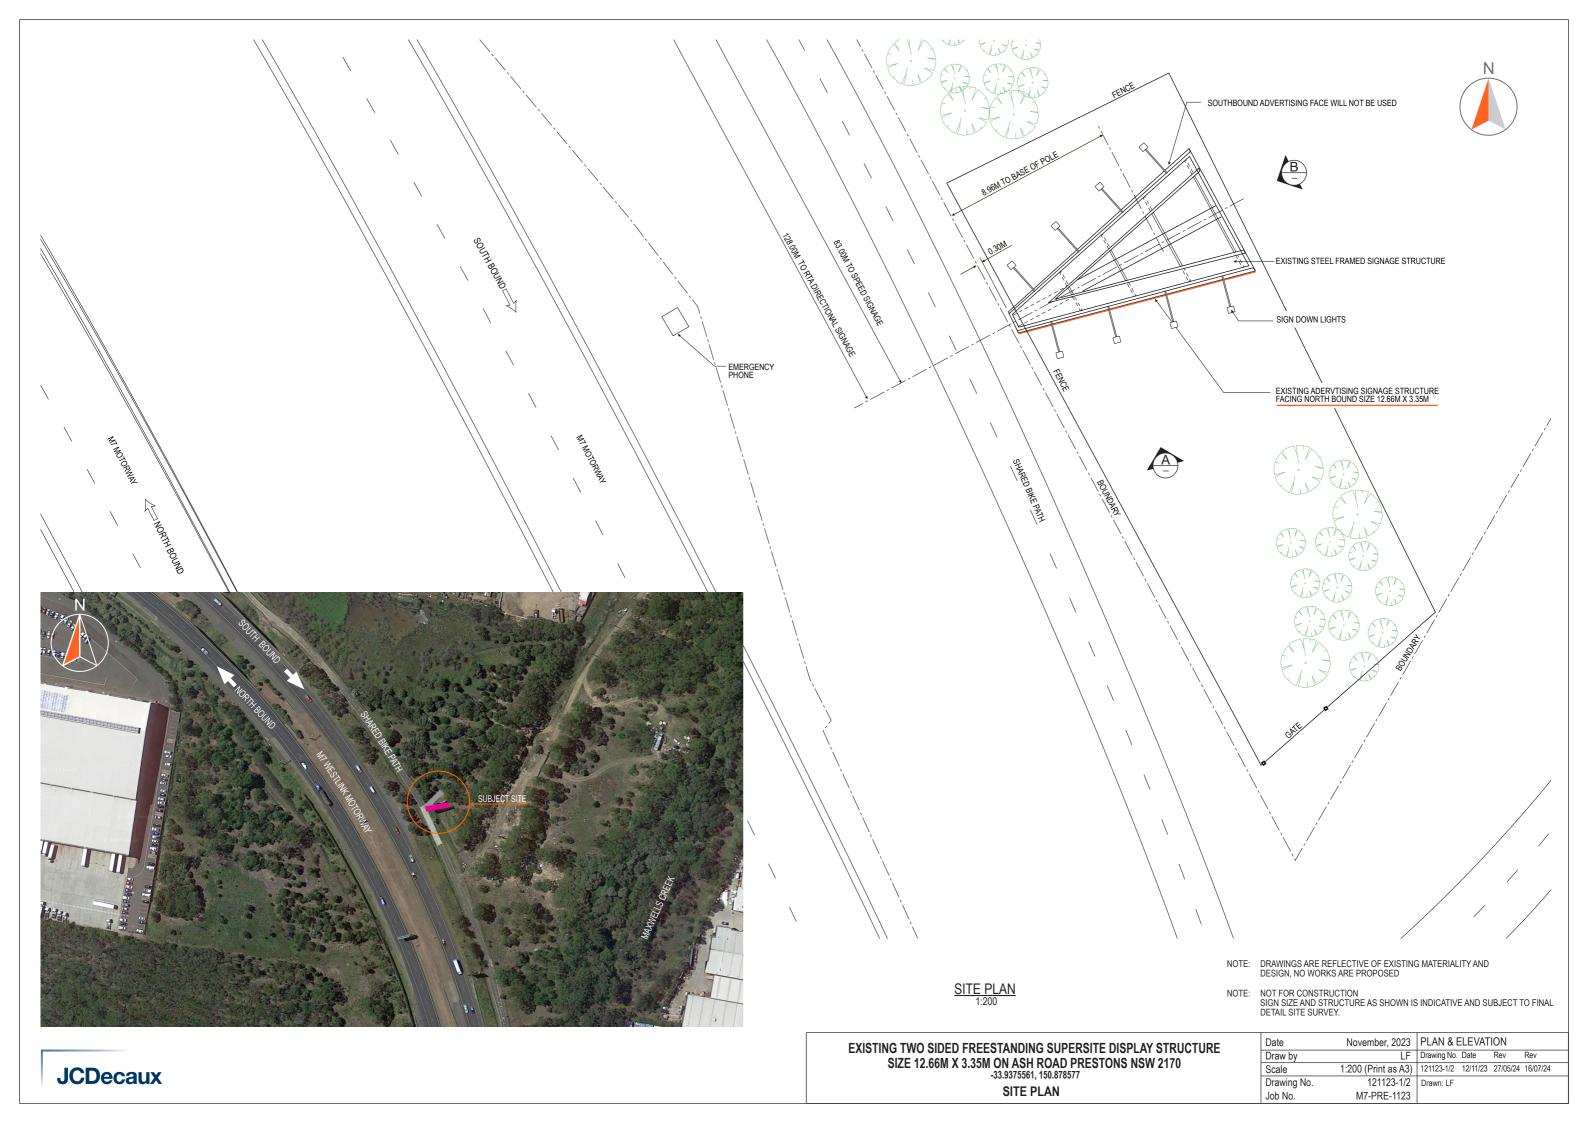

NOTE: DRAWINGS ARE REFLECTIVE OF EXISTING MATERIALITY AND DESIGN, NO WORKS ARE PROPOSED

NOTE: SIGN SIZE AND STRUCTURE AS SHOWN IS INDICATIVE AND SUBJECT TO FINAL DETAIL SITE SURVEY.

EXISTING TWO SIDED FREESTANDING SUPERSITE DISPLAY STRUCTURE SIZE 12.66M X 3.35M ON ASH ROAD PRESTONS NSW 2170
-33.9375561, 150.878577
ELEVATIONS