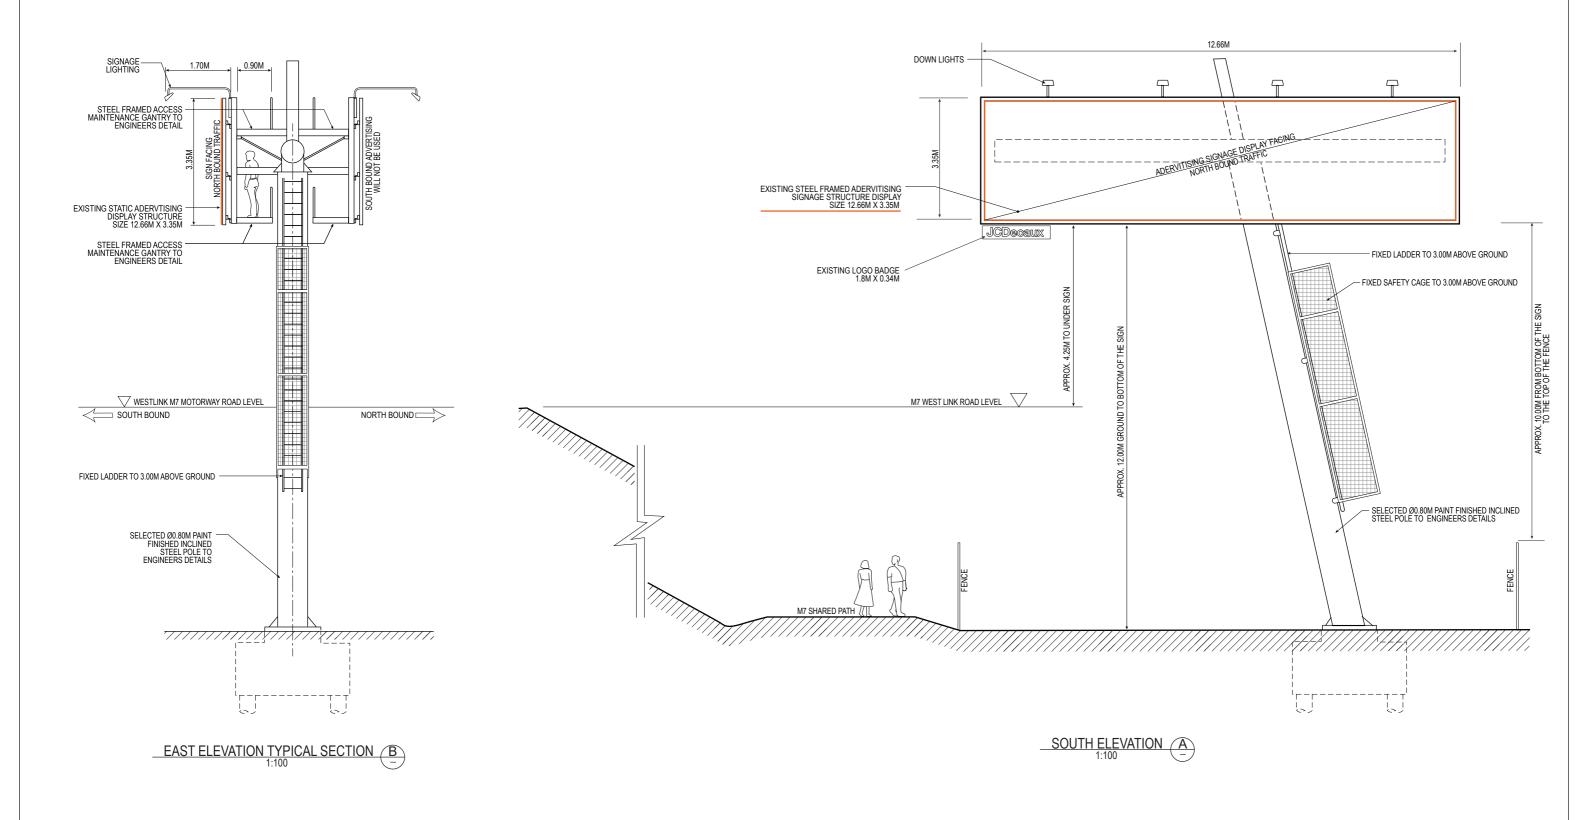

NOTE: DRAWINGS ARE REFLECTIVE OF EXISTING MATERIALITY AND DESIGN, NO WORKS ARE PROPOSED

NOTE: SIGN SIZE AND STRUCTURE AS SHOWN IS INDICATIVE AND SUBJECT TO FINAL DETAIL SITE SURVEY.

EXISTING TWO SIDED FREESTANDING SUPERSITE DISPLAY STRUCTURE SIZE 12.66M X 3.35M ON ASH ROAD PRESTONS NSW 2170
-33.9375561, 150.878577
ELEVATIONS

| Date        | November, 2023      | PLAN & ELEVATION                      |   |
|-------------|---------------------|---------------------------------------|---|
| Draw by     | LF                  | Drawing No. Date Rev Rev              |   |
| Scale       | 1:100 (Print as A3) | 121123-2/2 12/11/23 27/05/24 16/07/24 | Ī |
| Drawing No. | 121123-2/2          | Drawn: LF                             | Ī |
| Job No.     | M7-PRE-1123         |                                       |   |